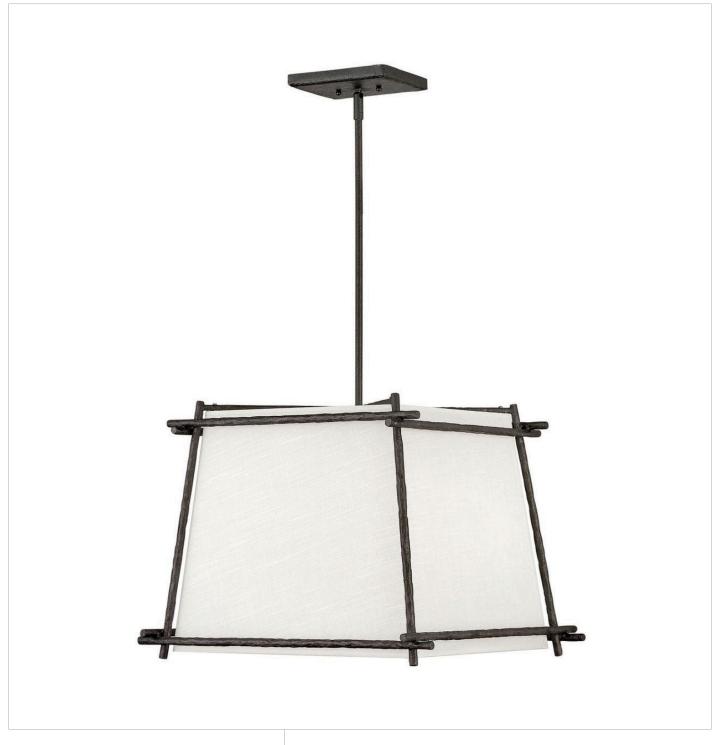

## TRESS

## MEDIUM PENDANT | 3674FE

Tress approaches style from a different angle. The off-white textured fabric shade is bias-cut and framed in overlapping, hammered metal rods of Champagne Gold or Forged Iron. This simple structure translates into a sophisticated trapezoidal prism. Tress uses this natural look to add an organic feel to transitional decor.

FINISH: Forged Iron SHADE: Off-White Textured WIDTH: 21" HEIGHT: 16.3" DEPTH: 0 LIGHT SOURCE: LED Lamp, Socket WATTAGE: 4-5w Cand. LED, 60w Equiv. or 4-60w Cand.