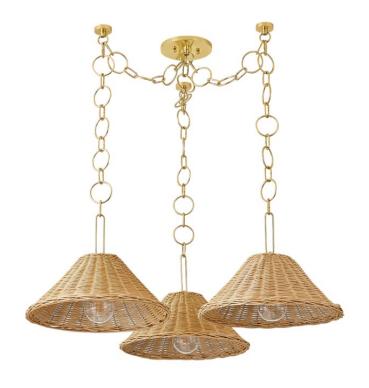

#### H831803-AGB

"Updating a classic silhouette with contemporary materiality, Dalia features a large, tapered shade woven from rattan wicker. The refined metal work is finished in Aged Brass, adding a timeless, vintage quality to the fixture. Available as a 1 -light sconce or 3-light chandelier, Dalia introduces a pop of texture and style to any space. \*Due to the one-of-a-kind nature of the medium, exact colors and patterns may vary slightly from the image shown."

#### **GLASS/SHADES**

Material NATURAL WICKER

Attachment

Finish