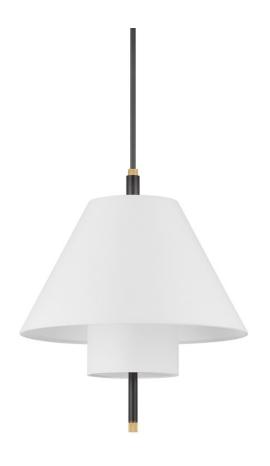

# **GLENMOORE**

PI1899701-AGB/DB

Glenmoore gives the classic shade on a stick a chic modern update. A sleek metal arm is the base for a tapered white linen shade with an elongated cylindrical shade set inside. This uniquely tailored detail extends light downward for a soft glow. Knurled accents add a touch of sophistication to this already refined design, available as a wall sconce, pendant, chandelier, and floor lamp in two elegant finishes.

### **DIMENSIONS**

Height 27.50"

Width/Diameter 20.00"

Minimum Height 27.50"

Maximum Height 81.50"

Canopy/Backplate 6.00"

Hanging Type 1-3" / 1-6" / 1-12" / 2-18"

Stems

## **GLASS/SHADES**

Material Linen

Attachment

Color White