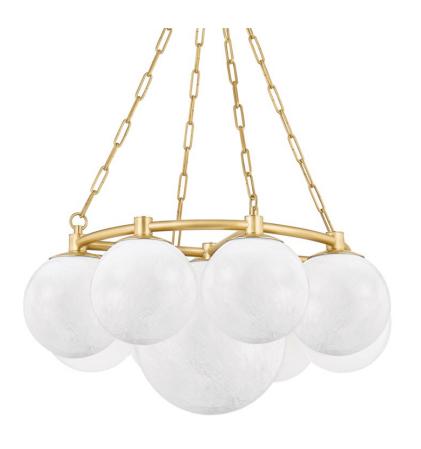

# **THORNWOOD**

5229-AGB

Make a statement on the ceiling with this gorgeous chandelier. Cloud glass globes are arrayed around a larger glass globe at the center creating a silhouette that is stunning whether viewed from across the room or directly underneath. The cloud glass has a wispy, natural feel and the Aged Brass framework and chain detailing add more warmth to this light and airy showstopper.