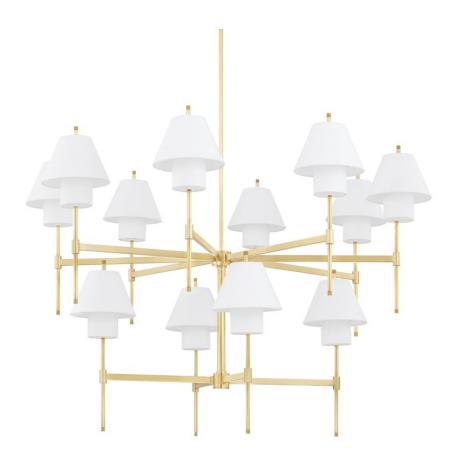

# **GLENMOORE**

PI1899812-AGB

Glenmoore gives the classic shade on a stick a chic modern update. A sleek metal arm is the base for a tapered white linen shade with an elongated cylindrical shade set inside. This uniquely tailored detail extends light downward for a soft glow. Knurled accents add a touch of sophistication to this already refined design, available as a wall sconce, pendant, chandelier, and floor lamp in two elegant finishes.

## **DIMENSIONS**

Height 40.75"

Width/Diameter 48.50"

Minimum Height 40.75"

Maximum Height 79.75"

Canopy/Backplate 6.00"

Hanging Type 1-3" / 1-6" / 1-12" / 2-18"

Stems

## **GLASS/SHADES**

Material Linen

Attachment

Color White