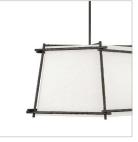

## MEDIUM PENDANT

Tress approaches style from a different angle. The offwhite textured fabric shade is bias-cut and framed in overlapping, hammered metal rods of Champagne Gold or Forged Iron. This simple structure translates into a sophisticated trapezoidal prism. Tress uses this natural look to add an organic feel to transitional decor.

| DETAILS       |                    |
|---------------|--------------------|
| FINISH:       | Forged Iron        |
| MATERIAL:     | Steel              |
| SHADE:        | Off-White Textured |
| SLOPE DEGREE: | 90                 |
| DIMMABLE:     | No                 |