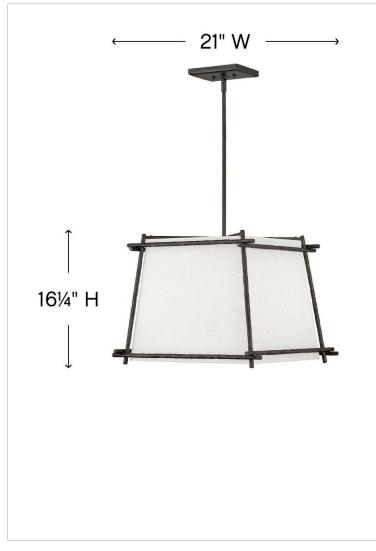

## MEDIUM PENDANT

Tress approaches style from a different angle. The offwhite textured fabric shade is bias-cut and framed in overlapping, hammered metal rods of Champagne Gold or Forged Iron. This simple structure translates into a sophisticated trapezoidal prism. Tress uses this natural look to add an organic feel to transitional decor.

| DIMENSIONS |       |
|------------|-------|
| WIDTH:     | 21"   |
| HEIGHT:    | 16.3" |
| WEIGHT:    | 9lb   |

| LIGHT SOURCE  |                                              |
|---------------|----------------------------------------------|
| LIGHT SOURCE: | LED Lamp, Socket                             |
| WATTAGE:      | 4-5w Cand. LED, 60w<br>Equiv. or 4-60w Cand. |
| VOLTAGE:      | 120v                                         |