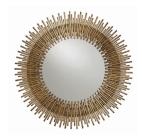

### 2134 Dia: 30.50 IN, D: 1.5 IN Antiqued Gold Leaf Contract Suitable As Is

Individual iron rods are welded together and finished in antique gold leaf to create this fresh interpretation of the always popular starburst. The round shape looks great alone or in multiples.