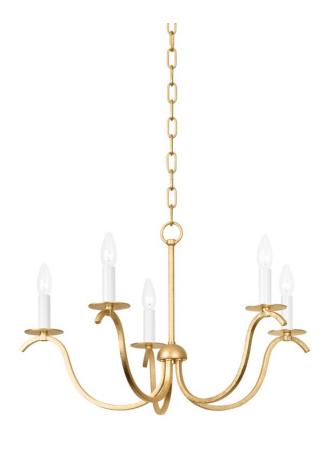

### H809805-GL

Slender, sweeping arms hold classic candlesticks for a simple, yet dramatic silhouette. The elegant Gold Leaf finish and chain detailing elevate the look. Jaclin's transitional design makes it perfect statement lighting in both traditional and modern interiors.