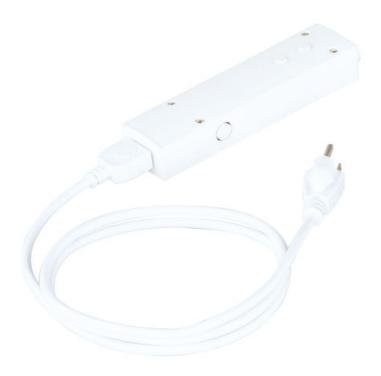

# PRODUCT DESCRIPTION

An innovative, slim channel LED light bar. The 120V input Slim Stick connects to a slim direct wire installation junction box where brightness and white color tunable LED light can be adjusted with the touch of a button. The control is the first in the industry to provide color temperature control variable between 2700-5000k on a driverless 120V LED strip. Included with the product, mounting clips allow the user install the channels flat or at an angle up to 90 degrees, so the product can be used in more applications such as cove, task, and closet lighting.