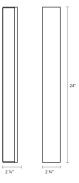

24"

2.75"

2.25"

2.25"

2.25"

24"

Type #:

### Dimensions

| Height:<br>Width:  |
|--------------------|
| Extends:           |
| Minimum Extension: |
| Maximum Extension: |
| Size:              |