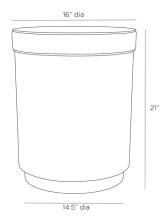

## WES ACCENT TABLE

FAI04

H: 21 IN, Dia: 16.00 IN

Moss

Contract Suitable As Is

Our Wes drum table does double duty, serving as a cache for storing throws and the like. The handsome accent piece is created in moss leather, with contrasting stitching, and fashioned with a lid that lifts to reveal the black suede-lined storage inside. The drum rests on an antique brass plinth. Finish will vary.

#### DIMENSIONS

Foot Print Dia: 14.50 IN Opening Dia: 12.00

Table Top H: 3 IN, Dia: 16.00 IN

Diagonal Dimension 26 IN