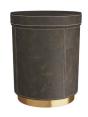

## WES ACCENT TABLE

FAI04

H: 21 IN, Dia: 16.00 IN

Moss

Contract Suitable As Is

Our Wes drum table does double duty, serving as a cache for storing throws and the like. The handsome accent piece is created in moss leather, with contrasting stitching, and fashioned with a lid that lifts to reveal the black suede-lined storage inside. The drum rests on an antique brass plinth. Finish will vary.

#### APPEARANCE

Material Brass, Leather, Suede Finish Antique Brass, Black

Finish Will Vary true Top Coat/Sealant false