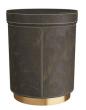

## WES ACCENT TABLE

FAI04

H: 21 IN, Dia: 16.00 IN

Moss

Contract Suitable As Is

Our Wes drum table does double duty, serving as a cache for storing throws and the like. The handsome accent piece is created in moss leather, with contrasting stitching, and fashioned with a lid that lifts to reveal the black suede-lined storage inside. The drum rests on an antique brass plinth. Finish will vary.

#### APPEARANCE

Material Brass, Leather, Suede Finish Antique Brass, Black

Finish Will Vary true Top Coat/Sealant false