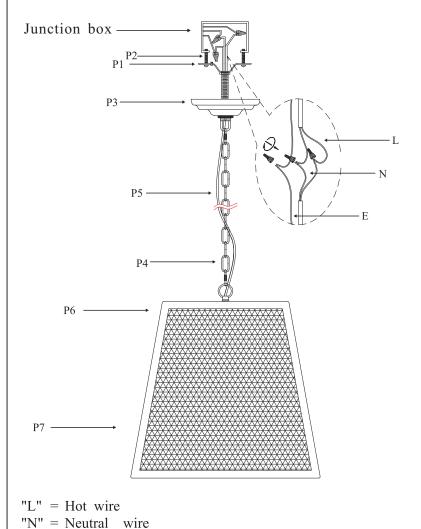

## **Installation instructions:**

- 1. Black wire from ceiling(junction box) attaches to "L"wire from the fixture.
- 2. White wire from ceiling((junction box) attaches to "N"wire from the fixture.
- 3. "E" wire from the fixture is attaced to the mounting bracket and an additional "E" wire from the mounting bracket must be secured to the junction box.
- 4. Secure mounting bracket to the junction box.
- 5.Insert screws (P2) in side of top unit the mounting bracket.
- 6. Fix the Mounting bracket(P1) to the Canopy and tighten by the screws(P4).
- 7.Install the bulbs into the lamp fixture.(Bulb not supplied)

The end!

"E" = Ground wire

## PARTS LIST

| part | picture      | Description                | Qty | Check list |
|------|--------------|----------------------------|-----|------------|
| P1   |              | L3.94" Mounting<br>bracket | 1   |            |
| P2   | _            | Screw                      | 2   |            |
| Р3   |              | ∅5.39" canopy              | 1   |            |
| P4   | <del>}</del> | Black Chain                | 1   |            |
| P5   | ~            | Power Cord<br>18# Black    | 1   |            |
| P6   |              | E26 Lampholder             | 1   |            |
| P7   |              | Lampshade                  | 1   |            |
|      |              |                            |     |            |
|      |              |                            |     |            |
|      |              |                            |     |            |
|      |              |                            |     |            |
|      |              |                            |     |            |
|      |              |                            |     |            |
|      |              |                            |     |            |
|      |              |                            |     |            |