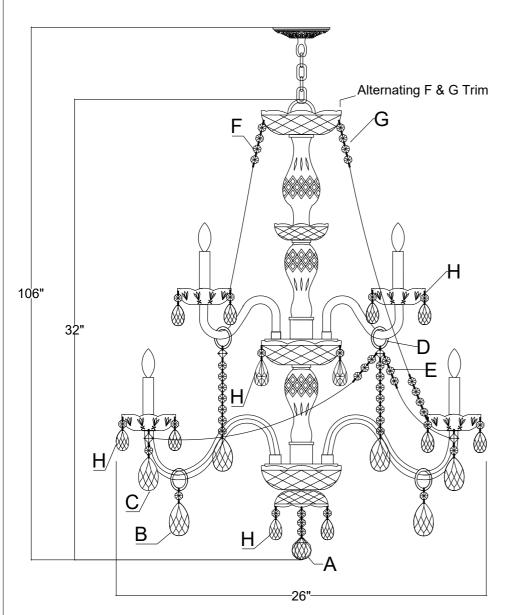

## Crystal Sets

- A. 1 Piece. (3)14mm+(1)AS8-40mm Ball
- B. 6 Sets. (1)Ring + (1)14mm + AS9-2.5"
- C. 6 Sets. (1)Square + (1)14mm + AS9-2.5"
- D. 6 Sets. (1)Ring + (1)Square + (7)14mm + AS9-2.5"
- E. 12 Sets. (17)14mm
- F. 6 Sets. (18)14mm
- G. 6 Sets. (29)14mm
- H. 71 Sets. (1)14mm+AS9-2"

Twist the metal tab counter-clock wise until both inserts lock onto the loose screws. Tighten the screw securing the arm in place. Repeat for all 6"arms.

- 2. Repeat Step 1 for the 10" arms.
  The 10" arms attaches on the bottom tier.
- 3. Place the metal washer,bobeche and metal washer in that order, over the distributor box-2. Secure with the finial.
- 4. Screw the Center column kit 1 onto the center column kit 2.
- 5. Attach the mounting bar onto the outlet box.
- 6. Decide the desired hanging height and adjust the chain to the correct length.
- Raise the fixture up and do the wire connection. Attach the canopy over the mounting bar and secure with collar ring.
- 8. Dress the crystals as illustrated.