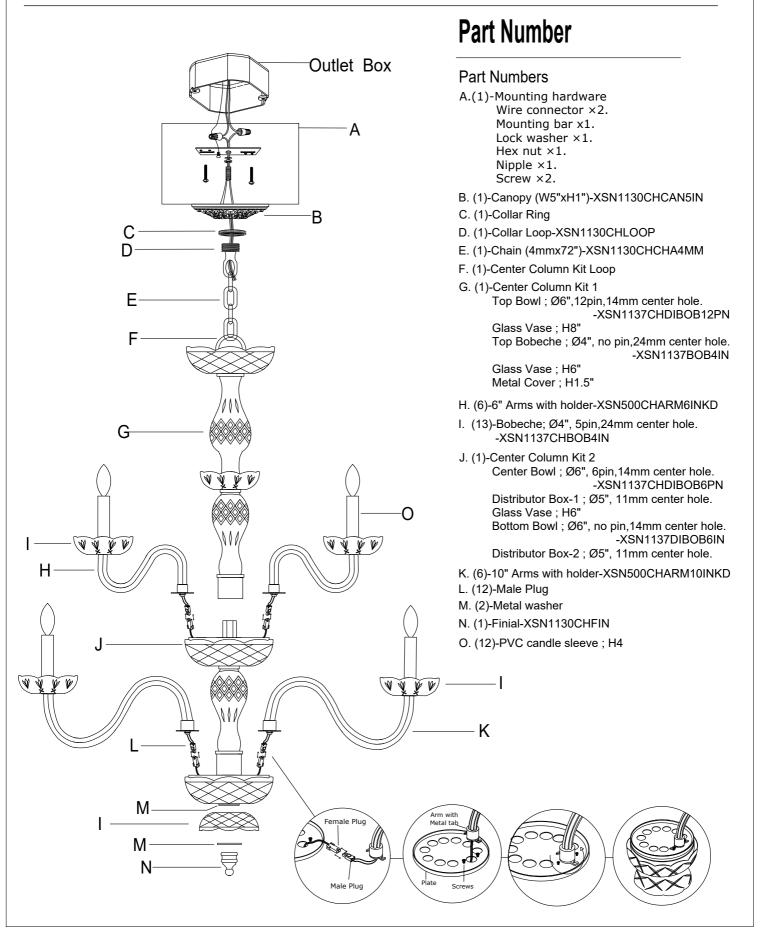

## **HOW TO INSTALL:**

Place the fixture parts on a soft cloth-covered platform before installation of fixture.

To install the 6"arms, slightly loosen each screw on the metal plate.

Pull a female plug through a hole in the upper metal plate.

Connect the male plug at the end of the upper arm with the female plug that was just pulled. Push the end of the arm with the metal tab through the hole until stopped by the metal tab (this should also push the wires and plugs back inside the metal plate).

Twist the metal tab counter-clock wise until both inserts lock onto the loose screws. Tighten the screw securing the arm in place. Repeat for all 6"arms.

- 2. Repeat Step 1 for the 10" arms.
  The 10" arms attaches on the bottom tier.
- 3. Place the metal washer,bobeche and metal washer in that order, over the distributor box-2. Secure with the finial.
- 4. Screw the Center column kit 1 onto the center column kit 2.
- 5. Attach the mounting bar onto the outlet box.
- 6. Decide the desired hanging height and adjust the chain to the correct length.
- Raise the fixture up and do the wire connection. Attach the canopy over the mounting bar and secure with collar ring.
- 8. Dress the crystals as illustrated.