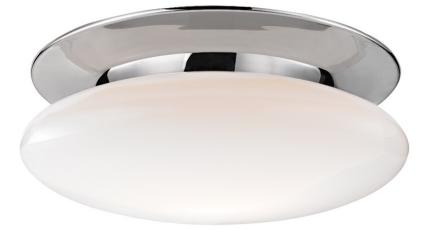

# IRVINGTON 7018-PC

Irvington's canopy and glossy opal glass diffuser complement each other perfectly in a graceful curve. Knurled pins hold the shade in place. To meet its contemporary design, Irvington uses LED technology for its brilliant illumination, consuming a fraction of the energy used by traditional incandescent lamping.

### **FINISHES**

Polished Chrome (PC) Satin Brass (SB)

## **GLASS/SHADES**

Material Glass Attachment Color White