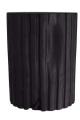

# WILBUR ACCENT TABLE

Ebony

Contract Recommendations: Adding a lacquer coating provides additional protection

Earthy and elegant, the Wilbur side table is designed with fluting reminiscent of columns. Hand-carved in solid, ebony teak root, the organic accent displays gauged features—indicative of the natural beauty of the material—lending a stump-like, found-object sensibility. Finish will vary.

### APPEARANCE

Material Wood
Material Type Teak
Finish Will Vary true
Top Coat/Sealant false