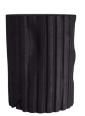

# WILBUR ACCENT TABLE

Ebony

Contract Recommendations: Adding a lacquer coating provides additional protection

Earthy and elegant, the Wilbur side table is designed with fluting reminiscent of columns. Hand-carved in solid, ebony teak root, the organic accent displays gauged features—indicative of the natural beauty of the material—lending a stump-like, found-object sensibility. Finish will vary.

### APPEARANCE

Material Wood
Material Type Teak
Finish Will Vary true
Top Coat/Sealant false