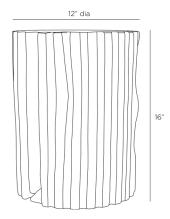

# ARTERIORS

# WILBUR ACCENT TABLE





Ebony

Contract Recommendations: Adding a lacquer coating provides additional protection







Earthy and elegant, the Wilbur side table is designed with fluting reminiscent of columns. Hand-carved in solid, ebony teak root, the organic accent displays gauged features—indicative of the natural beauty of the material—lending a stump-like, found-object sensibility. Finish will vary.

### APPEARANCE

Material Wood
Material Type Teak
Finish Will Vary true
Top Coat/Sealant false

#### DIMENSIONS

Foot Print Dia: 12.00 IN

Diagonal Dimension

# <u>SHIPPING</u>

Product Weight 48 LBS Gross Weight 1 55 LBS

Shipping Box 1 H: 12.2 IN, L: 12.2 IN, W: 16.15 IN

### ADDITIONAL INFO

Features Sustainable
Table Tilt Test Results Passes 15 Degrees

#### CONTRACT

Contract Suitable Adding a lacquer c