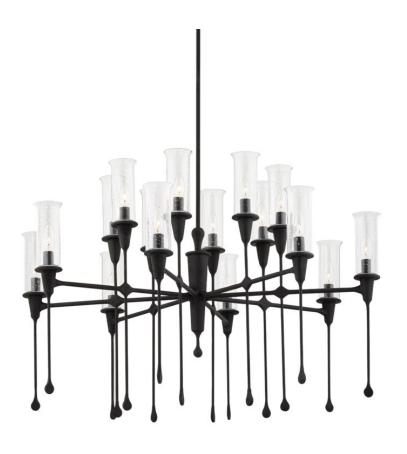

# **CHISEL**

4142-BI

Part light fixture, part work of art, Chisel simply oozes style. A stunning conversation piece, the holder extends down, creating a long, dripping form that demands attention. The clear glass shades allow this hand-crafted piece to shine even brighter. Choose from Black Iron or White Plaster to match any color scheme.

## **FINISHES**

Black Iron (BI) White Plaster (WP)

## **DIMENSIONS**

Height 28.00"

Width/Diameter 41.25"

Minimum Height 34.00"

Maximum Height 85.00"

Canopy/Backplate 6.25"

Hanging Type 1-3" / 1-6" / 1-12" / 2-18"

Stems