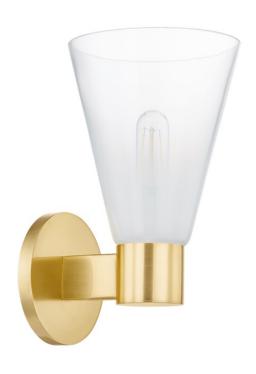

# H838101-AGB

Elevating basic geometric shapes, the Alma sconce balances delicate Sfumato glass with sleek metalwork. The handblown glass shades subtly reveal the light source within, creating a soft emission of light. Available in a 1 or 2-light sconce, Alma is refreshing in its simplicity.

# **FINISHES**

Aged Brass (AGB) Polished Nickel (PN)

## **DIMENSIONS**

Height 10.25"

Width/Diameter 6.00"

Length "

Minimum Height "

Maximum Height "

Canopy/Backplate 4.75"

Hanging Type

#### **GLASS/SHADES**

Material Glass

Attachment

Finish SFUMATO