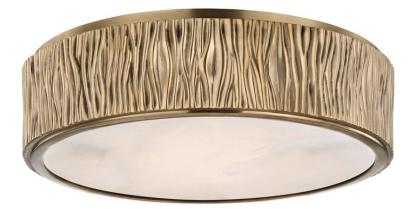

# CRISPIN 6213-AGB

\*Due to the one-of-a-kind nature of the medium, exact colors and patterns may vary slightly from the image shown.

### **FINISHES**

Aged Brass (AGB) Old Bronze (OB) Polished Nickel (PN)

### DIMENSIONS

Height 3.50" Width/Diameter 13.50" Minimum Height 0.00" Maximum Height 0.00" Canopy/Backplate 11.50" Hanging Type Weight 9.00lb

## **GLASS/SHADES**

Material Alabaster Attachment Color