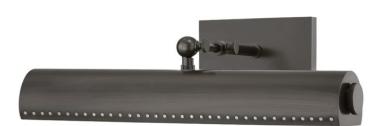

# **HAMPSHIRE**

MDS112-DB

Reminiscent of the iconic Bankers Lamp, Hampshire turns the traditional style on its head for a reinvented classic. The tubular metal shade features a perforated trim, accented by decorative joints for added flair. Available in two sizes and finishes along with a plug-in version.

# **DIMENSIONS**

Height 4.50"

Width/Diameter 15.75"

Minimum Height 0.00"

Maximum Height 0.00"

Canopy/Backplate 0.00"

Hanging Type

Weight 4.00lb

# **GLASS/SHADES**

Material Steel

Attachment

Color Distressed Bronze