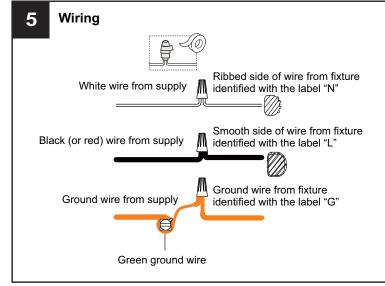

#### **MOUNTING HARDWARE**

AA Crossbar Assembly

Outlet Box Screw x 2

DD Ceiling Canopy x 1

Fixture Chain

Your installation is now complete! Restore electricity and save this sheet for future reference.