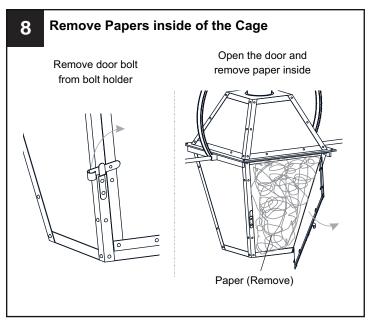

the fixture.

#### CAUTION

- · For your safety, read instructions completely before beginning installation.
- If in doubt about electrical installation, consult a licensed electrician.
- Turn off electricity to fixture before replacing the bulb(s).

#### TOOLS REQUIRED













#### **CARE AND MAINTENANCE**

• Wipe clean using soft, dry cloth or static duster. Always avoid using harsh chemicals and abrasives to clean fixture as they may damage the finish.

If you need further assistance call Quoizel Customer Care at 1-800-645-3184 (9:00am - 5:00pm EST), or visit us on-line at www.quoizel.com.

### **PACKAGE CONTENTS**



A x 1





D Side Rod

#### **MOUNTING HARDWARE**











AA Crossbar Assembly





Outlet Box Screw x 2

DD Ceiling Canopy x 1







Fixture Chain



















Your installation is now complete! Restore electricity and save this sheet for future reference.