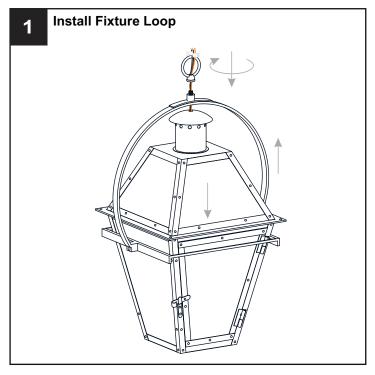

or labels on the fixture.

#### CAUTION

- · For your safety, read instructions completely before beginning installation.
- If in doubt about electrical installation, consult a licensed electrician.
- Turn off electricity to fixture before replacing the bulb(s).

#### TOOLS REQUIRED













#### **CARE AND MAINTENANCE**

• Wipe clean using soft, dry cloth or static duster. Always avoid using harsh chemicals and abrasives to clean fixture as they may damage the finish.

If you need further assistance call Quoizel Customer Care at 1-800-645-3184 (9:00am - 5:00pm EST), or visit us on-line at www.quoizel.com.

### **PACKAGE CONTENTS**



A x 1





D Side Rod

#### **MOUNTING HARDWARE**











AA Crossbar Assembly





Outlet Box Screw x 2

DD Ceiling Canopy x 1







Fixture Chain



















Your installation is now complete! Restore electricity and save this sheet for future reference.