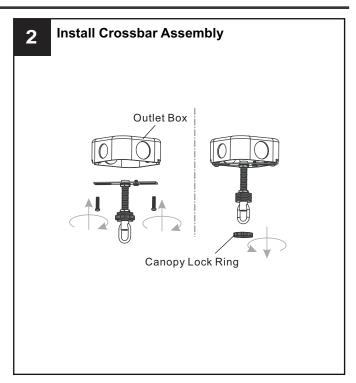

#### **MOUNTING HARDWARE**

AA Crossbar Assembly

Outlet Box Screw x 2

DD Ceiling Canopy x 1

Fixture Chain

Your installation is now complete! Restore electricity and save this sheet for future reference.