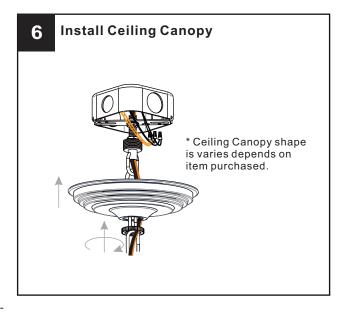

#### **MOUNTING HARDWARE**

AA Crossbar Assembly

Outlet Box Screw x 2

DD Ceiling Canopy x 1

Fixture Chain

Your installation is now complete! Restore electricity and save this sheet for future reference.