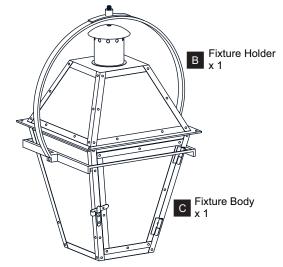

inning installation, turn off electricity at the circuit breaker box or the main fuse box.
- RISK OF FIRE Use bulbs specified by the markings and/or labels on the fixture.

#### CAUTION

- · For your safety, read instructions completely before beginning installation.
- If in doubt about electrical installation, consult a licensed electrician.
- Turn off electricity to fixture before replacing the bulb(s).

#### TOOLS REQUIRED













#### **CARE AND MAINTENANCE**

• Wipe clean using soft, dry cloth or static duster. Always avoid using harsh chemicals and abrasives to clean fixture as they may damage the finish.

If you need further assistance call Quoizel Customer Care at 1-800-645-3184 (9:00am - 5:00pm EST), or visit us on-line at www.quoizel.com.

### **PACKAGE CONTENTS**



A x 1





D Side Rod

#### **MOUNTING HARDWARE**











AA Crossbar Assembly





Outlet Box Screw x 2

DD Ceiling Canopy x 1







Fixture Chain



















Your installation is now complete! Restore electricity and save this sheet for future reference.