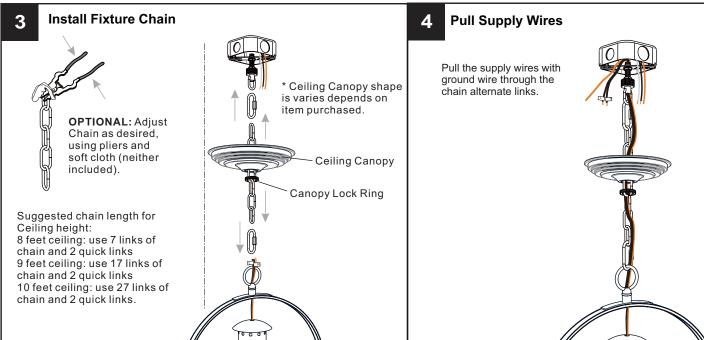

### **PACKAGE CONTENTS**

A x 1

D Side Rod

#### **MOUNTING HARDWARE**

AA Crossbar Assembly

Outlet Box Screw x 2

DD Ceiling Canopy x 1

Fixture Chain

Your installation is now complete! Restore electricity and save this sheet for future reference.