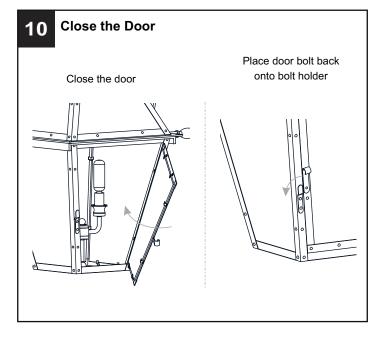

fixture.

#### CAUTION

- · For your safety, read instructions completely before beginning installation.
- If in doubt about electrical installation, consult a licensed electrician.
- Turn off electricity to fixture before replacing the bulb(s).

#### TOOLS REQUIRED













#### **CARE AND MAINTENANCE**

• Wipe clean using soft, dry cloth or static duster. Always avoid using harsh chemicals and abrasives to clean fixture as they may damage the finish.

If you need further assistance call Quoizel Customer Care at 1-800-645-3184 (9:00am - 5:00pm EST), or visit us on-line at www.quoizel.com.

### **PACKAGE CONTENTS**



A x 1





D Side Rod

#### **MOUNTING HARDWARE**











AA Crossbar Assembly





Outlet Box Screw x 2

DD Ceiling Canopy x 1







Fixture Chain



















Your installation is now complete! Restore electricity and save this sheet for future reference.