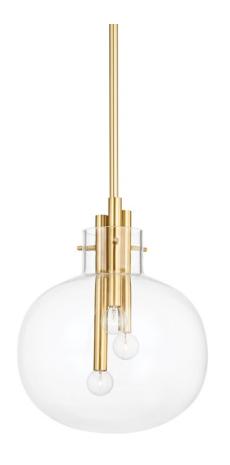

# **HEMPSTEAD**

3914-AGB

The glass globe goes glam. A trio of metal rods suspended at different heights within beautifully clear glass globes create visual interest and highlight Hempstead's exquisite metalwork. The pendants are an ideal choice over kitchen islands, tables (dining, coffee, console or end) or even a freestanding tub. Place the sconce near the vanity or flanking a fireplace.