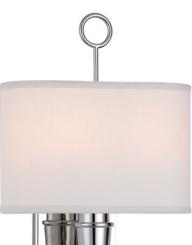

# HARMONY 8300-PN

A cast brass French Modernist piece served as inspiration for our Harmony family. Of particular note is the shade, which is made of fine linen and surrounds the lamp in a racetrack oval. True to its name, its top finial resembles a halo insignia, imparting a sense of harmony.

## **GLASS/SHADES**

Material Linen Attachment Color Off White