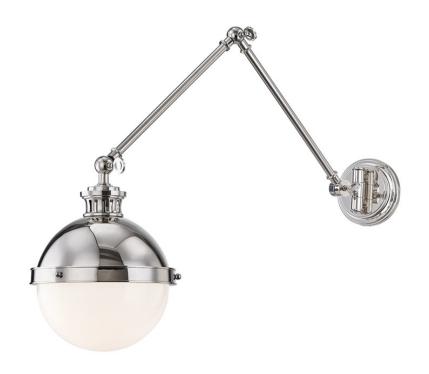

# **LATHAM**

4011-PN

Latham offers a stunning update on a classic style. In two-tone finish or polished nickel, its ventilated holder and spherical mounting pins are among its beautiful details.

#### **DIMENSIONS**

Height 21.25"

Width/Diameter 9.50"

Minimum Height 0.00"

Maximum Height 0.00"

Canopy/Backplate 4.75"

Hanging Type

Weight 7.26lb

## **GLASS/SHADES**

Material Glass

Attachment

Color Opal Shiny