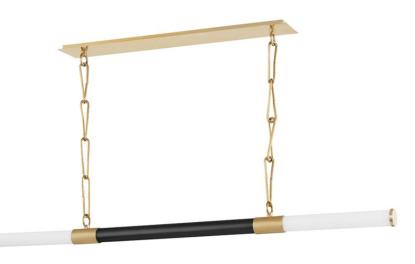

# HUNTINGTON

7062-AOB

Huntington is linear lighting at its best. Milk glass tubes capped in metal sprout from each end of a similarly capped soft black shade creating a luxe layered look. This streamlined collection has a slender silhouette that works well in any space. Choose from Aged Old Bronze or Polished Nickel finishes with Soft Black accents.

## DIMENSIONS

Height 4.25" Width/Diameter 60.25" Minimum Height 13.25" Maximum Height 61.25" Canopy/Backplate 0.00" Hanging Type Weight 21.00lb

## **GLASS/SHADES**

Material Glass Attachment Color Agb