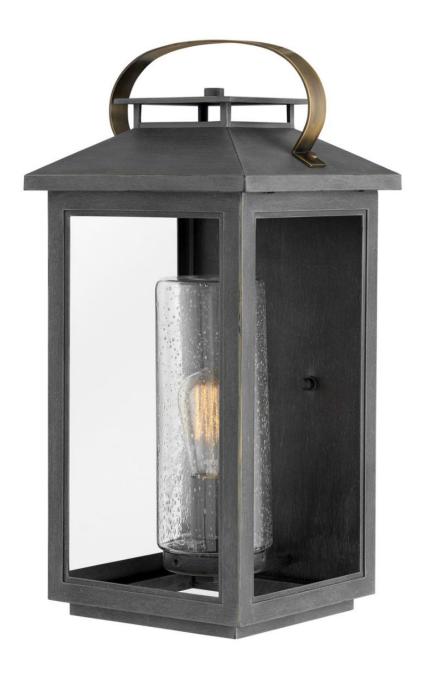

## **ATWATER**

LARGE OUTDOOR WALL MOUNT LANTERN

## 1165AH

Classic and elegant, Atwater offers beauty and endurance. Constructed from a composite material and treated with an anti-fading agent, the updated coastal design incorporates elegant brass accents, handle, and an inner glass that creates a faux candle effect. The high performance finish is resistant to rust and corrosion with a 5-year warranty.

FINISH: Ash Bronze
GLASS: Clear Seedy

WIDTH: 9.5" HEIGHT: 20.5" DEPTH: 0

**LIGHT SOURCE**: Socketed

WATTAGE: 1-10w Med. LED, 100w Equiv.

HINKLEY 33000 Pin Oak Parkway Avon Lake, OH 44012 **PHONE: (440) 653-5500** Toll Free: 1 (800) 446-5539 hinkley.com