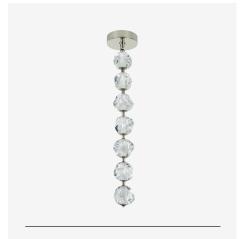

W 12.6" H 106.9" Canopy DIA 12.6" 84 Watt Dimmable LED 3000K, 4309 Lumens

38" LED Pendant 59491-PLN-LED

W 7.13" H 38.25" Canopy DIA 7.13" 28 Watt Dimmable LED 3000K, 1436 Lumens

48" LED Pendant 59492-SB-LED

W 8.3" H 47.8" Canopy DIA 8.3" 36 Watt Dimmable LED 3000K, 1847 Lumens

26" LED Wall Sconce 59460-PLN-LED

W 6.3" H 25.63" E 6.3" Backplate DIA 6.3" 16 Watt Dimmable LED 3000K, 821 Lumens