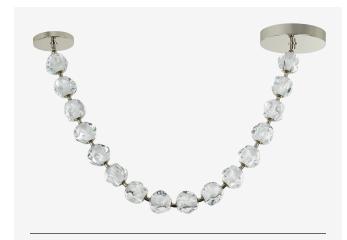

#### **FEATURES**

- · 4.13" Clear Acrylic Organic Shaped Globes with Frosted Interiors
- · Weight Mounting Requirements:

59491 - 13.45lbs

59492 - 20.06lbs 59493 - 41.89lbs

59494 - 52.03lbs 59495 - 54.23lbs

### THE JACKIE COLLECTION

Canopy DIA 12.6" 116 Watt Dimmable LED 3000K, 5951 Lumens

82" LED Chandelier 59493-PLN-LED

W 12.6" H 82.5" Canopy DIA 12.6" 64 Watt Dimmable LED 3000K, 3283 Lumens

107" LED Chandelier 59494-SB-LED