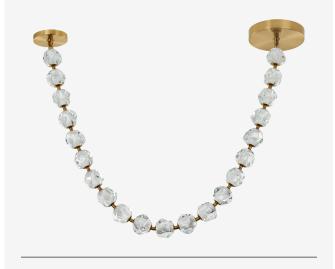

### THE JACKIE COLLECTION

Canopy DIA 12.6" 116 Watt Dimmable LED 3000K, 5951 Lumens

82" LED Chandelier 59493-PLN-LED

W 12.6" H 82.5" Canopy DIA 12.6" 64 Watt Dimmable LED 3000K, 3283 Lumens

107" LED Chandelier 59494-SB-LED

W 12.6" H 106.9" Canopy DIA 12.6" 84 Watt Dimmable LED 3000K, 4309 Lumens

38" LED Pendant 59491-PLN-LED

W 7.13" H 38.25" Canopy DIA 7.13" 28 Watt Dimmable LED 3000K, 1436 Lumens

48" LED Pendant 59492-SB-LED