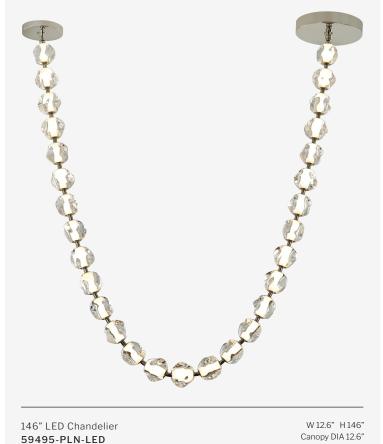

#### **FEATURES**

- · 4.13" Clear Acrylic Organic Shaped Globes with Frosted Interiors
- · Weight Mounting Requirements:

59491 - 13.45lbs

59492 - 20.06lbs 59493 - 41.89lbs

59494 - 52.03lbs 59495 - 54.23lbs

### THE JACKIE COLLECTION

Canopy DIA 12.6" 116 Watt Dimmable LED 3000K, 5951 Lumens

82" LED Chandelier 59493-PLN-LED

W 12.6" H 82.5" Canopy DIA 12.6" 64 Watt Dimmable LED 3000K, 3283 Lumens

107" LED Chandelier 59494-SB-LED