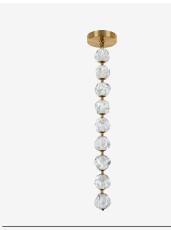

W 12.6" H 106.9" Canopy DIA 12.6" 84 Watt Dimmable LED 3000K, 4309 Lumens

38" LED Pendant 59491-PLN-LED

W 7.13" H 38.25" Canopy DIA 7.13" 28 Watt Dimmable LED 3000K, 1436 Lumens

48" LED Pendant 59492-SB-LED

W 8.3" H 47.8" Canopy DIA 8.3" 36 Watt Dimmable LED 3000K, 1847 Lumens

26" LED Wall Sconce 59460-PLN-LED

W 6.3" H 25.63" E 6.3" Backplate DIA 6.3" 16 Watt Dimmable LED 3000K, 821 Lumens