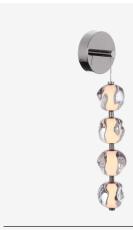

W 8.3" H 47.8" Canopy DIA 8.3" 36 Watt Dimmable LED 3000K, 1847 Lumens

26" LED Wall Sconce 59460-PLN-LED

W 6.3" H 25.63" E 6.3" Backplate DIA 6.3" 16 Watt Dimmable LED 3000K, 821 Lumens