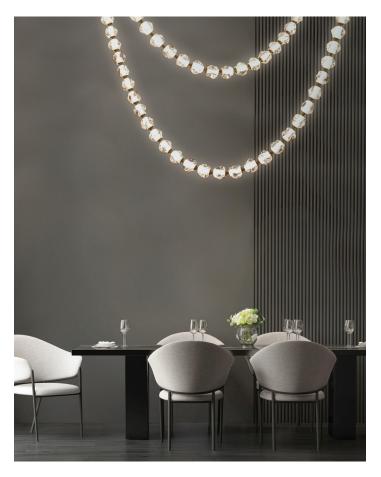

## INTRODUCING THE JACKIE COLLECTION

Inspired by timeless diamond tennis bracelets and chokers, this white house worthy collection of three chandeliers, two pendants and a wall sconce captures all "Four C's". Jackie likes to be used in single strands or clusters and comes in a stunning polished nickel or satin brass setting. Find Jackie and other flawless collections at **craftmade.com**.

### THE JACKIE COLLECTION

Canopy DIA 12.6" 116 Watt Dimmable LED 3000K, 5951 Lumens

82" LED Chandelier 59493-PLN-LED

W 12.6" H 82.5" Canopy DIA 12.6" 64 Watt Dimmable LED 3000K, 3283 Lumens

107" LED Chandelier 59494-SB-LED

W 12.6" H 106.9" Canopy DIA 12.6" 84 Watt Dimmable LED 3000K, 4309 Lumens

38" LED Pendant 59491-PLN-LED

W 7.13" H 38.25" Canopy DIA 7.13" 28 Watt Dimmable LED 3000K, 1436 Lumens

48" LED Pendant 59492-SB-LED