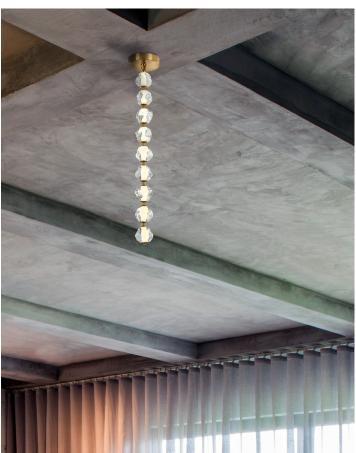

W 12.6" H 106.9" Canopy DIA 12.6" 84 Watt Dimmable LED 3000K, 4309 Lumens

38" LED Pendant 59491-PLN-LED

W 7.13" H 38.25" Canopy DIA 7.13" 28 Watt Dimmable LED 3000K, 1436 Lumens

48" LED Pendant 59492-SB-LED

W 8.3" H 47.8" Canopy DIA 8.3" 36 Watt Dimmable LED 3000K, 1847 Lumens

26" LED Wall Sconce 59460-PLN-LED

W 6.3" H 25.63" E 6.3" Backplate DIA 6.3" 16 Watt Dimmable LED 3000K, 821 Lumens