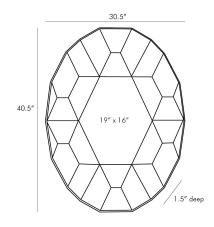

## CALLEN MIRROR

The Callen Mirror delivers dramatic depth and dimension. A unique geometric pattern surrounds the hexagon-shaped glass center creating a reflective tortoiseshell appearance. Framed in natural iron the heavily antiqued outer mirrored panels provide warm and cool tones that accentuate a more lightly antiqued and functional central mirror. Security cleat hanging hardware allows for horizontal and vertical display. finish will vary.

APPEARANCE

Material Iron, Mirror

Finish Antiqued Mirror, Speckled Antique

Mirror

Finish Will Vary true
Top Coat/Sealant false

DIMENSIONS

Mirror Size H: 19 IN, W: 16 IN

SHIPPING