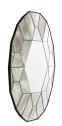

## CALLEN MIRROR

The Callen Mirror delivers dramatic depth and dimension. A unique geometric pattern surrounds the hexagon-shaped glass center creating a reflective tortoiseshell appearance. Framed in natural iron the heavily antiqued outer mirrored panels provide warm and cool tones that accentuate a more lightly antiqued and functional central mirror. Security cleat hanging hardware allows for horizontal and vertical display. finish will vary.

APPEARANCE

Material Iron, Mirror

Finish Antiqued Mirror, Speckled Antique

Mirror

Finish Will Vary true
Top Coat/Sealant false

DIMENSIONS

Mirror Size H: 19 IN, W: 16 IN

SHIPPING