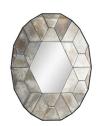

## CALLEN MIRROR

The Callen Mirror delivers dramatic depth and dimension. A unique geometric pattern surrounds the hexagon-shaped glass center creating a reflective tortoiseshell appearance. Framed in natural iron the heavily antiqued outer mirrored panels provide warm and cool tones that accentuate a more lightly antiqued and functional central mirror. Security cleat hanging hardware allows for horizontal and vertical display. finish will vary.

APPEARANCE

Material Iron, Mirror

Finish Antiqued Mirror, Speckled Antique

Mirror

Finish Will Vary true
Top Coat/Sealant false

DIMENSIONS

Mirror Size H: 19 IN, W: 16 IN

SHIPPING