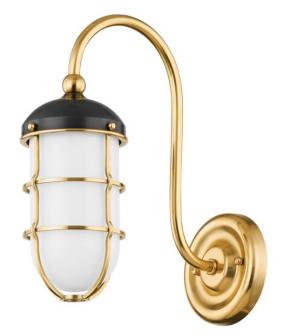

# HOLKHAM MDS1500-AGB/DB

Gorgeous Aged Brass cagework and glossy opal glass give this recognizable silhouette an instant upgrade. The refined hardware and Off-White, Distressed Bronze, and Darkest Blue finish options add to Holkham's elevated nautical aesthetic. Part of our Mark D. Sikes collection.

### **FINISHES**

Aged Brass (AGB)