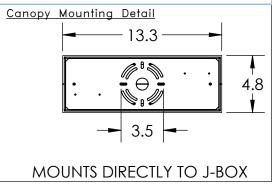

## SPECIFICATION DRAWING

Collection: AXIS Product #: PLB0060-64

All dimensions are shown in inches unless otherwise stated. Visit <u>hammertonstudio.com</u> for product options.

3/7/2022 **(F)** 

|   | Mounting Packet: X                                                                            | Weight(lbs.): 41 | Electrical 1                          | Electrical Type: LED |                    |         | CCT: 2700/3000 K |  |  |
|---|-----------------------------------------------------------------------------------------------|------------------|---------------------------------------|----------------------|--------------------|---------|------------------|--|--|
|   | UL Location: DRY                                                                              |                  | Elec. Qty:                            | 8                    | Wattage: 42        |         | Voltage: 12      |  |  |
|   | Finish: SEE WEB SITE FOR OPTIONS                                                              |                  | Source Lur                            | mens:                | Ambie              | ent:168 | 1 Down:168       |  |  |
|   | Top Diffuser: CLOSED                                                                          |                  | Dimmable: Forward/Reverse Phase to 1% |                      |                    |         |                  |  |  |
|   | Bottom Diffuser: Frosted Acrylic                                                              |                  | CRI: 93                               | +                    | Power Factor: >0.9 |         |                  |  |  |
| I | All fixtures created by Hammerton are handcrafted by artisans. Dimensions may vary up to 7/8" |                  |                                       |                      |                    |         |                  |  |  |