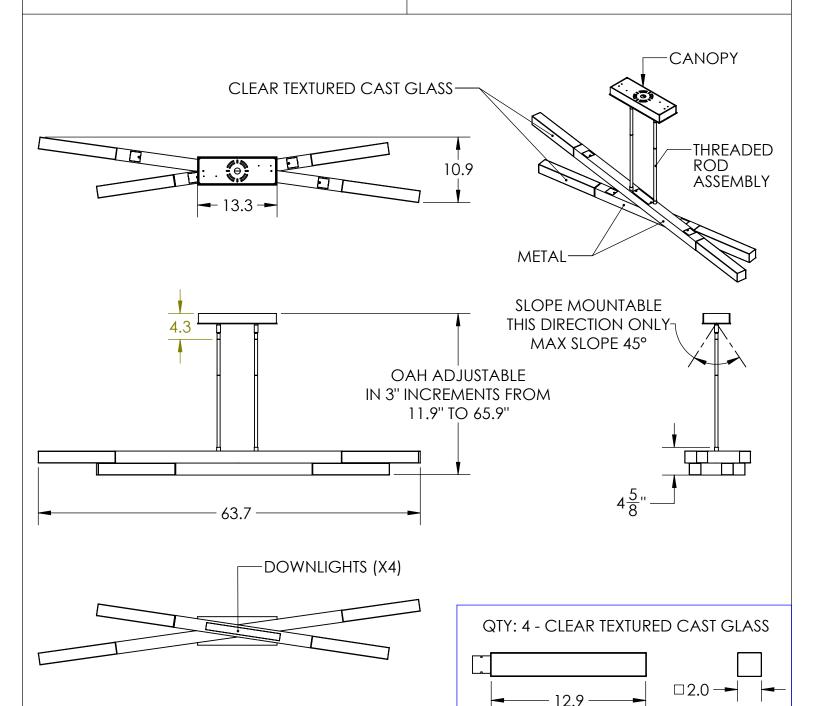

## SPECIFICATION DRAWING

Collection: AXIS Product #: PLB0060-64

All dimensions are shown in inches unless otherwise stated. Visit <u>hammertonstudio.com</u> for product options.

3/7/2022 **(F)** 

|   | Mounting Packet: X                                                                            | Weight(lbs.): 41 | Electrical 1                          | Electrical Type: LED |                    |         | CCT: 2700/3000 K |  |  |
|---|-----------------------------------------------------------------------------------------------|------------------|---------------------------------------|----------------------|--------------------|---------|------------------|--|--|
|   | UL Location: DRY                                                                              |                  | Elec. Qty:                            | 8                    | Wattage: 42        |         | Voltage: 12      |  |  |
|   | Finish: SEE WEB SITE FOR OPTIONS                                                              |                  | Source Lur                            | mens:                | Ambie              | ent:168 | 1 Down:168       |  |  |
|   | Top Diffuser: CLOSED                                                                          |                  | Dimmable: Forward/Reverse Phase to 1% |                      |                    |         |                  |  |  |
|   | Bottom Diffuser: Frosted Acrylic                                                              |                  | CRI: 93                               | +                    | Power Factor: >0.9 |         |                  |  |  |
| I | All fixtures created by Hammerton are handcrafted by artisans. Dimensions may vary up to 7/8" |                  |                                       |                      |                    |         |                  |  |  |