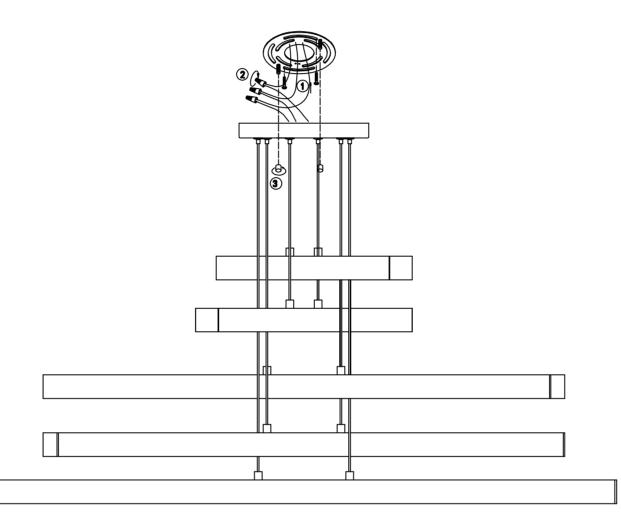

THIS LUMINAIRE MUST BE MOUNTED OR SUPPORTED IN A JUNCTION BOX CE LUMINAIRE DOIT ÊTRE MONTÉ OU SUPPORTÉ DANS UNE BOÎTE DE JONCTION

- Ensure main supply is switched off.
- Fit mounting bracket onto mounting surface with screws (1).
- Connect wires (4) according to color (White to White, Black to Black). Connect all earth lug together onto the crossbar with green screw to tight.
- Fit canopy onto mounting bracket with finials (3).
- Reconnect power.
- Light source : AC LED 10\*20W, dimmable, 3CCT: 3000K, 4000K, 5000K, CRI90.