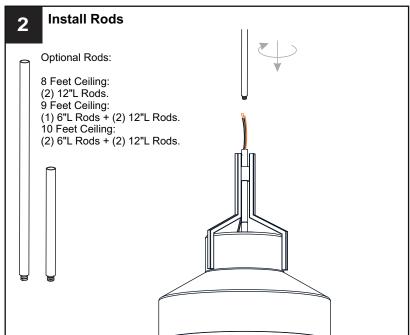

specified by the markings and/or labels on the fixture.

#### CAUTION

- For your safety, read instructions completely before beginning installation.
- If in doubt about electrical installation, consult a licensed electrician.
- Turn off electricity to fixture before replacing the bulb(s).

#### **TOOLS REQUIRED**













## **CARE AND MAINTENANCE**

 Wipe clean using soft, dry cloth or static duster. Always avoid using harsh chemicals and abrasives to clean fixture as they may damage the finish.

If you need further assistance call Quoizel Customer Care at 1-800-645-3184 (9:00am - 5:00pm EST), or visit us on-line at www.quoizel.com.

## **PACKAGE CONTENTS**



# **MOUNTING HARDWARE**











Crossbar Assembly x 1

Wire Connector

CC Outlet Box Screw

Ceiling Canopy

Quick Link

















Your installation is now complete! Restore electricity and save this sheet for future reference.