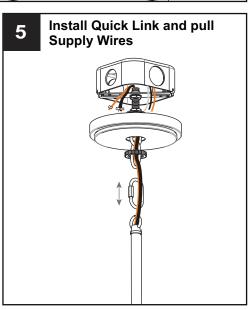

# **MOUNTING HARDWARE**

Crossbar Assembly x 1

Wire Connector

CC Outlet Box Screw

Ceiling Canopy

Quick Link

Your installation is now complete! Restore electricity and save this sheet for future reference.