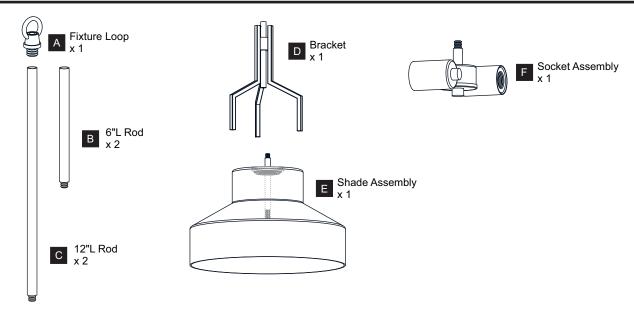

Before beginning installation, turn off electricity at the circuit breaker box or the main fuse box.
- RISK OF FIRE Use bulbs specified by the markings and/or labels on the fixture.

#### CAUTION

- For your safety, read instructions completely before beginning installation.
- If in doubt about electrical installation, consult a licensed electrician.
- Turn off electricity to fixture before replacing the bulb(s).

#### **TOOLS REQUIRED**













## **CARE AND MAINTENANCE**

 Wipe clean using soft, dry cloth or static duster. Always avoid using harsh chemicals and abrasives to clean fixture as they may damage the finish.

If you need further assistance call Quoizel Customer Care at 1-800-645-3184 (9:00am - 5:00pm EST), or visit us on-line at www.quoizel.com.

## **PACKAGE CONTENTS**



# **MOUNTING HARDWARE**











Crossbar Assembly x 1

Wire Connector

CC Outlet Box Screw

Ceiling Canopy

Quick Link

















Your installation is now complete! Restore electricity and save this sheet for future reference.