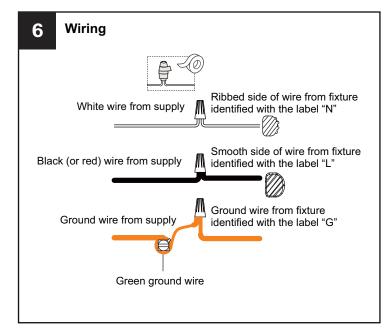

# **MOUNTING HARDWARE**

Crossbar Assembly x 1

Wire Connector

CC Outlet Box Screw

Ceiling Canopy

Quick Link

Your installation is now complete! Restore electricity and save this sheet for future reference.