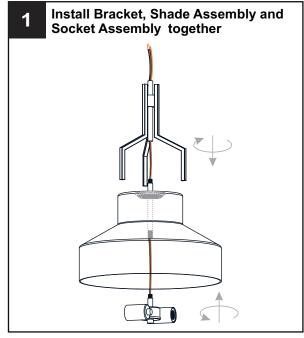

s specified by the markings and/or labels on the fixture.

#### CAUTION

- For your safety, read instructions completely before beginning installation.
- If in doubt about electrical installation, consult a licensed electrician.
- Turn off electricity to fixture before replacing the bulb(s).

#### **TOOLS REQUIRED**













## **CARE AND MAINTENANCE**

 Wipe clean using soft, dry cloth or static duster. Always avoid using harsh chemicals and abrasives to clean fixture as they may damage the finish.

If you need further assistance call Quoizel Customer Care at 1-800-645-3184 (9:00am - 5:00pm EST), or visit us on-line at www.quoizel.com.

## **PACKAGE CONTENTS**



# **MOUNTING HARDWARE**











Crossbar Assembly x 1

Wire Connector

CC Outlet Box Screw

Ceiling Canopy

Quick Link

















Your installation is now complete! Restore electricity and save this sheet for future reference.