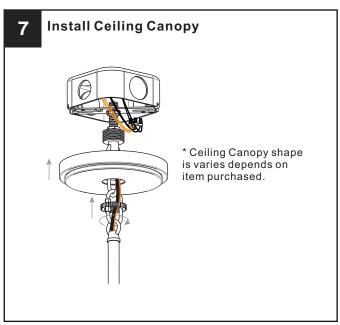

# **MOUNTING HARDWARE**

Crossbar Assembly x 1

Wire Connector

CC Outlet Box Screw

Ceiling Canopy

Quick Link

Your installation is now complete! Restore electricity and save this sheet for future reference.