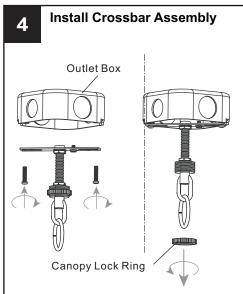

# **MOUNTING HARDWARE**

Crossbar Assembly x 1

Wire Connector

CC Outlet Box Screw

Ceiling Canopy

Quick Link

Your installation is now complete! Restore electricity and save this sheet for future reference.