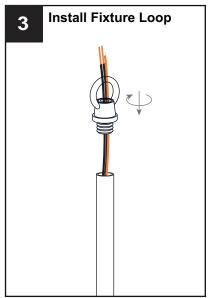

ecified by the markings and/or labels on the fixture.

#### CAUTION

- For your safety, read instructions completely before beginning installation.
- If in doubt about electrical installation, consult a licensed electrician.
- Turn off electricity to fixture before replacing the bulb(s).

#### **TOOLS REQUIRED**













## **CARE AND MAINTENANCE**

 Wipe clean using soft, dry cloth or static duster. Always avoid using harsh chemicals and abrasives to clean fixture as they may damage the finish.

If you need further assistance call Quoizel Customer Care at 1-800-645-3184 (9:00am - 5:00pm EST), or visit us on-line at www.quoizel.com.

## **PACKAGE CONTENTS**



# **MOUNTING HARDWARE**











Crossbar Assembly x 1

Wire Connector

CC Outlet Box Screw

Ceiling Canopy

Quick Link

















Your installation is now complete! Restore electricity and save this sheet for future reference.