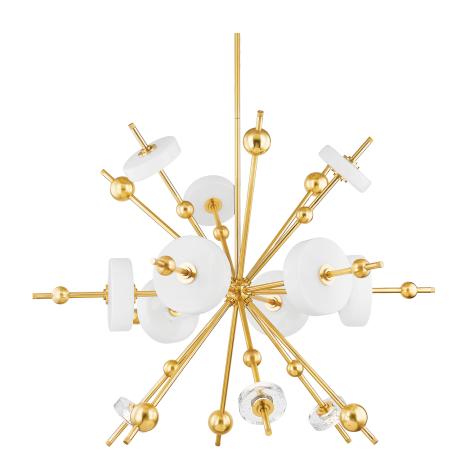

# **MAYNARD**

#### 8145-AGB

Machine precision and slim LED profiles provide a sleek update to an iconic mid-century silhouette. Glass ornaments, hand-blown from either seedy opal glass or seedy etched glass, stack in totemic formations along the slim arms of this chandelier. An Aged Brass finish elevates the fixture, balancing the playfulness with a note of luxury. Maynard is available as an 8, 12-light chandelier, 6-light linear, or a 3-light sconce.

#### **FINISHES**

Aged Brass (AGB)

#### **DIMENSIONS**

Height: 32"

Width/Diameter: 44.5"

Length: "

Minimum Height: 39.5" Maximum Height: 78.5" Canopy/Backplate: 6"

Hanging Type: 1-3" / 1-6" / 1-12" / 2-18" Stems

Product Weight: 45.82lb