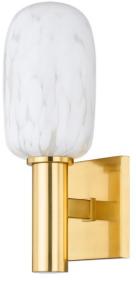

# ABINA H841101-AGB

Even as a simple sconce, Abina makes an immediate statement with its whimsical silhouette and elevated materiality. The Nuage Glass shade features whimsical white speckles captured in clear glass that create a celebratory appearance. Finished in sleek Aged Brass, the backplate and post of Abina offer a moment of tailored clarity that balances the playful shade.

#### FINISHES

Aged Brass (AGB)

#### DIMENSIONS

Height 12.50" Width/Diameter 4.75" Length " Minimum Height " Maximum Height " Canopy/Backplate 4.75" Hanging Type Weight 3.08lb

## GLASS/SHADES

Material Glass Attachment Finish WHITE