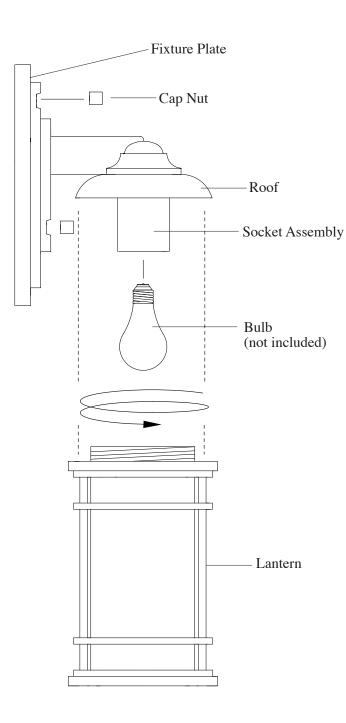

## IMPORTANT TURN OFF THE POWER AT THE MAIN FUSE OR CIRCUIT BREAKER BOX BEFORE STARTING INSTALLATION

Carefully unpack and identify all parts before beginning assembly. Bulb is not included.

- **1.** Unscrew lantern from roof in counter clock wise direction.
- 2. Install light bulb (Not Included) into socket assembly located at bottom of roof. See relamping label located at socket area for type and allowed maximum wattage.
- 3. Screw back the lantern into roof.
- 4. Follow enclosed "Standard Outdoor Mounting Plate Installation Instructions" for electrical and fixture installation onto wall outlet box.