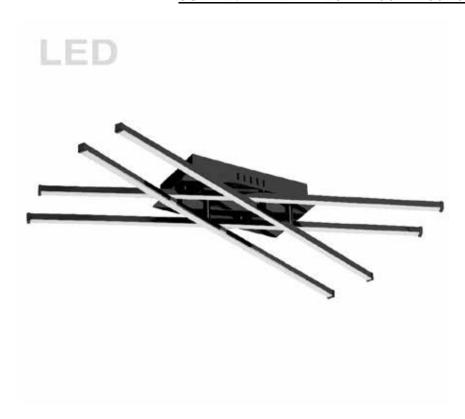

## SUM-24FH-MB - 25W Flush Mount MB

## 25W LED Flush Mount Matte Black with White Acrylic Diffuser

| Height Width/Length Depth                                                | 3.25                                  | No. of Bulbs                     | 4                                          |
|--------------------------------------------------------------------------|---------------------------------------|----------------------------------|--------------------------------------------|
|                                                                          | 24                                    | LED Compatible                   | Integrated LED                             |
|                                                                          | 14                                    | Total Wattage                    | 25.6                                       |
| Weight  Body Material  Finish/Color  Type of Finish                      | 10<br>Metal<br>Matte Black<br>Painted |                                  |                                            |
| Bulb 1 Amount<br>Bulb 1 Base Type<br>Bulb 1 Max Watt.<br>Bulb 1 Included | 4<br>LED<br>6.4<br>Yes                | Rated For<br>Voltage<br>Approval | Damp Location<br>120V<br>cUL or equivalent |
| Bulb 1 Lumens                                                            | 1700                                  | Warranty                         | 5 Years                                    |
| Bulb 1 CRI                                                               | 80+                                   | Instal Position                  | Ceiling                                    |