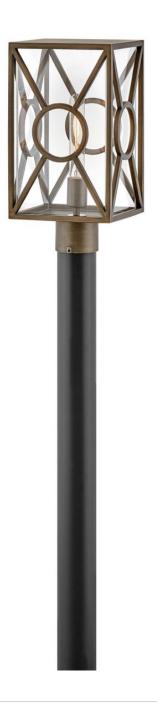

## 18371BU

Make a bold statement in any outdoor setting with Brixton. Its oversized frame features crisp and clean lines in a Burnished Bronze or Black finish, surrounding an elegant, mitered glass. Brixton's subtle details and unique design bring modern living to all outdoors spaces. The finish is resistant to rust and corrosion with a 5-year warranty.

FINISH: Burnished Bronze

GLASS: Clear Mitered WIDTH: 8"

**HEIGHT**: 15.5" **DEPTH**: 0

**LIGHT SOURCE**: Socketed

WATTAGE: 1-12w Med. LED, 100W Equiv.

**HINKLEY** 33000 Pin Oak Parkway Avon Lake, OH 44012 **PHONE: (440) 653-5500** Toll Free: 1 (800) 446-5539 hinkley.com