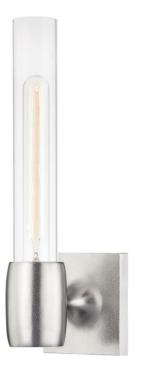

# **HOGAN**

7551-BN

Hogan marries a straightforward shape with sophisticated details. The cast-metal center holder and square backplate are pitted, adding textural interest to the minimalist design. Abundant light pours through the clear glass shade making this sconce a clear choice for areas that could use some brightening up. Mount the two light sconce horizontally or vertically, depending on the space. Available in black nickel or aged brass.

#### **FINISHES**

Aged Brass (AGB) Burnished Nickel (BN)

## **DIMENSIONS**

Height 14.50"

Width/Diameter 4.50"

Minimum Height 0.00"

Maximum Height 0.00"

Canopy/Backplate 0.00"

Hanging Type

Weight 3.52lb

## **GLASS/SHADES**

Material Glass

Attachment

Color Clear