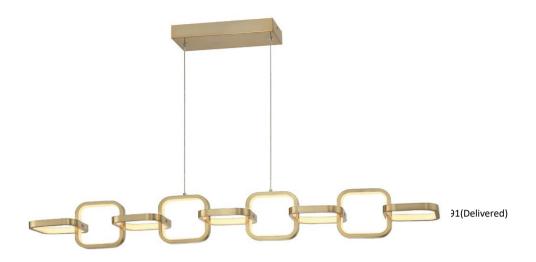

## PTY-4359LEDHP-AGB - 59W LED Horizontal Pendant, AGB

No. of Bulbs Height 5.5 Width/Length 43.25 **LED Compatible** Integrated LED Depth 5.5 **Total Wattage** 59 Weight 3 **Body Material** Metal **Second Material** Silicone Finish/Color **Aged Brass** Second Finish/Color White Type of Finish Oxidized **Bulb 1 Amount** 1 **Rated For** Damp Location **Bulb 1 Base Type** LED Voltage 120V **Bulb 1 Max Watt.** 59 **Bulb 1 Included** cUL or equivalent Yes **Approval Bulb 1 Lumens** 4130Initial) 2891(Delivered) Warranty 5 Year Limited **Bulb 1 CRI** 80+ **Instal Position** Ceiling