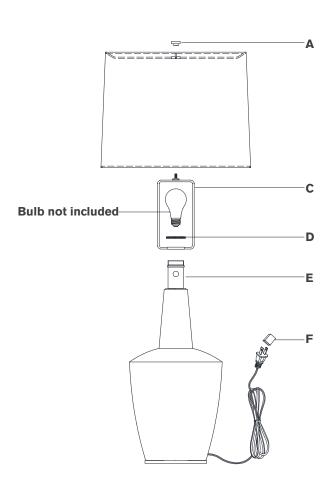

#### Scissors

- 1. Carefully remove all parts from the box. Place on a clean, soft surface.
- 2. Remove socket ring (D) from socket (E).
- 3. Install harp (C) to socket (E) and secure with socket ring (D).
- 4. Remove finial (A) from harp (C).
- Remove shade (B) from packaging and install to harp (C) using finial (A).

**NOTE**: If shade has additional packaging, carefully cut off from interior of shade to avoid damages.

- 6. Install light bulb into the socket.
- 7. Remove protective cover (F) from plug.
- 8. Plug into electrical outlet and test the fixture.