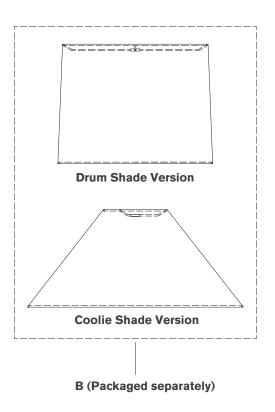

#### Scissors

- 1. Carefully remove all parts from the box. Place on a clean, soft surface.
- 2. Remove socket ring (D) from socket (E).
- 3. Install harp (C) to socket (E) and secure with socket ring (D).
- 4. Remove finial (A) from harp (C).
- Remove shade (B) from packaging and install to harp (C) using finial (A).

**NOTE**: If shade has additional packaging, carefully cut off from interior of shade to avoid damages.

- 6. Install light bulb into the socket.
- 7. Remove protective cover (F) from plug.
- 8. Plug into electrical outlet and test the fixture.