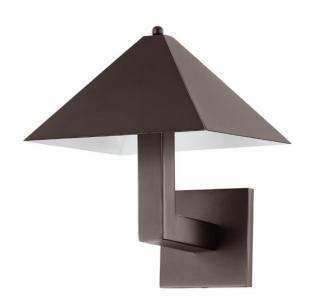

# **KNIGHT**

B5211-BRZ

A pyramid-shaped metal shade rests atop a thick square arm that extends into a square backplate, giving Knight a modern industrial aesthetic. A small, circular finial brings a touch of softness to this stately sconce. Available in Patina Brass and Bronze.

#### **DIMENSIONS**

Height 11.00"

Width 8.50"

Minimum Height 0.00"

Maximum Height 0.00"

Canopy/Backplate 4.50"

Hanging Type

Weight 8.50lb