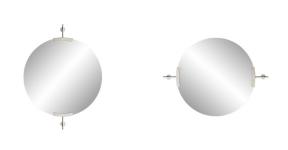

## MADDEN SMALL ROUND MIRROR

4830 H: 32.5 IN, W: 24 IN, D: 3 IN Polished Nickel Contract Suitable As Is Hovering ever-so-slightly against the wall this brilliant mirror performs "depth-defying" feats. Two polished nickel brackets hold a small round plain glass mirror that appears almost flush with the wall offering a more streamlined look. Two security cleat hanging hardware attachments allow this piece to hang horizontally or vertically.