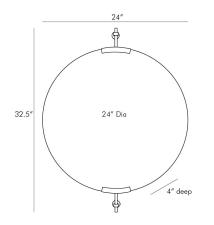

## MADDEN SMALL ROUND MIRROR

4830 H: 32.5 IN, W: 24 IN, D: 3 IN Polished Nickel Contract Suitable As Is Hovering ever-so-slightly against the wall this brilliant mirror performs "depth-defying" feats. Two polished nickel brackets hold a small round plain glass mirror that appears almost flush with the wall offering a more streamlined look. Two security cleat hanging hardware attachments allow this piece to hang horizontally or vertically.

## APPEARANCE

Material Finish Top Coat/Sealant Iron, Mirror Plain, Polished Nickel false

DIMENSIONS Mirror Size

Dia: 24.00 IN

SHIPPING Product Weight Gross Weight 1 Shipping Box 1

31 LBS 43 LBS H: 39.45 IN, L: 33.5 IN, W: 9.5 IN