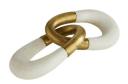

## TERRA SCULPTURE

6840 H: 2 IN, W: 13 IN, D: 5 IN White Contract Suitable As Is Fine art defined. Our Terra Sculpture features a handcarved white marble and antique brass clad form in an interlocking design. This unique and artistic multi-dimensional and mixed material sculpture is a work of art for an entryway console or etagere. Marble and clad may vary.

## APPEARANCE

Material Marble
Finish Gold, White
Finish Will Vary true
Top Coat/Sealant false

DIMENSIONS

Foot Print W: 13 IN, D: 5 IN