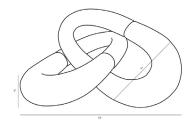

## TERRA SCULPTURE

6840 H: 2 IN, W: 13 IN, D: 5 IN White Contract Suitable As Is Fine art defined. Our Terra Sculpture features a handcarved white marble and antique brass clad form in an interlocking design. This unique and artistic multi-dimensional and mixed material sculpture is a work of art for an entryway console or etagere. Marble and clad may vary.