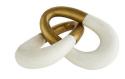

## TERRA SCULPTURE

6840 H: 2 IN, W: 13 IN, D: 5 IN White Contract Suitable As Is Fine art defined. Our Terra Sculpture features a handcarved white marble and antique brass clad form in an interlocking design. This unique and artistic multi-dimensional and mixed material sculpture is a work of art for an entryway console or etagere. Marble and clad may vary.

## APPEARANCE

Material Marble
Finish Gold, White
Finish Will Vary true
Top Coat/Sealant false

DIMENSIONS

Foot Print W: 13 IN, D: 5 IN