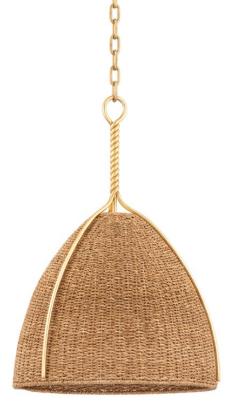

# WOODLAWN

1718-VGL

Woodlawn is the very essence of natural beauty. An intricately woven shade is held in place by thin metal arms of vintage gold leaf which meet and twist to form an exquisitely detailed stem-and-loop chain. This dome pendant light is sure to add a gorgeous organic feel to any space.

### **FINISHES**

Vintage Gold Leaf (VGL)

#### DIMENSIONS

Height 26.50" Width/Diameter 18.50" Minimum Height 27.50" Maximum Height 80.50" Canopy/Backplate 5.50" Hanging Type Weight 13.20lb