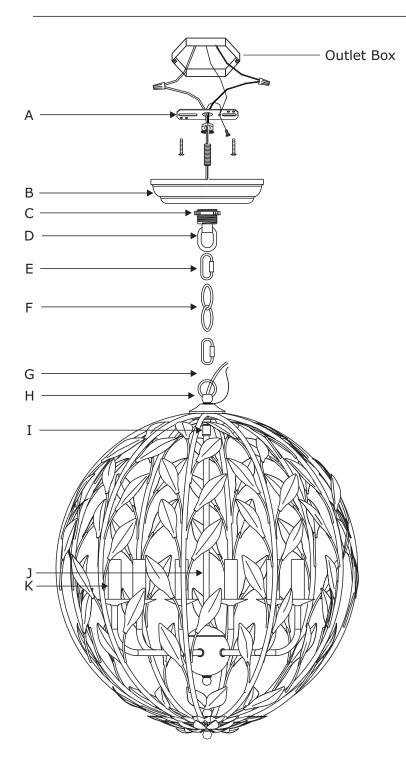

## Part Number

- A. (1) Mounting Hardware
- B. (1) Canopy(W5.25",H1") #XRE504EBGACAN5.25IN
- C. (1) Collar Ring
- D. (1) Collar Loop
- E. (2) Quick Link
- F. (1) Hanging Chain(72",4mm) #XRE504EBGACHA4MM
- G. (1) Fixture Loop
- H. (1) Metal Cap
- I. (1) Swivel
- J. (1) Center Stem(12.87",9.7mm) XRE506EBGA12.87IN
- K. (6) Candle Sleeve(W0.87",H2.76") #XRE504EBGA2.76IN