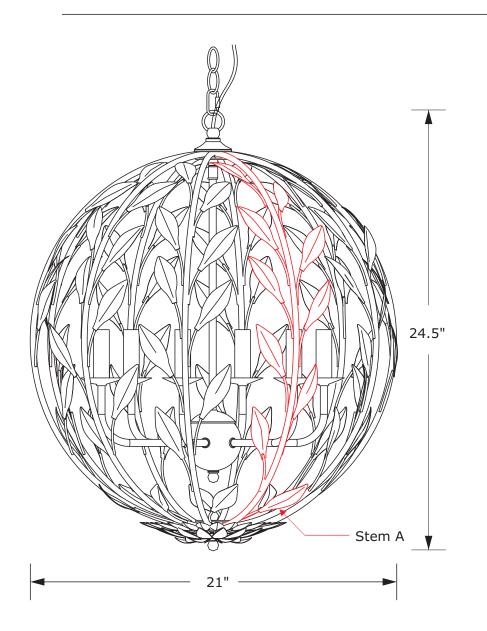

#### How to replace the bulb

- 1. Identify the stem A that is removable.(There is a screw on the bottom of it)
- 2. Move it around to make the bulb accessible easily.

## Part Number

- A. (1) Mounting Hardware
- B. (1) Canopy(W5.25",H1") #XRE504EBGACAN5.25IN
- C. (1) Collar Ring
- D. (1) Collar Loop
- E. (2) Quick Link
- F. (1) Hanging Chain(72",4mm) #XRE504EBGACHA4MM
- G. (1) Fixture Loop
- H. (1) Metal Cap
- I. (1) Swivel
- J. (1) Center Stem(12.87",9.7mm) XRE506EBGA12.87IN
- K. (6) Candle Sleeve(W0.87",H2.76") #XRE504EBGA2.76IN