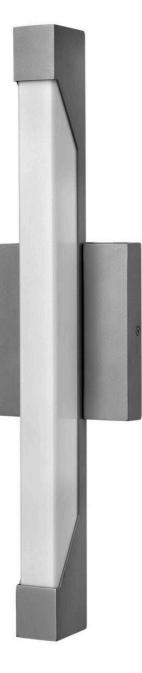

## 12302TT

Vista creates a strong visual statement with an elongated contemporary silhouette. Constructed with extruded and diecast aluminum, an angled cut-out creates a modern focal point with a resilient acrylic lens for maximum durability. Vista is offered as an energy-saving LED design in either Bronze or Titanium finish options. Incredibly versatile, the wet-rated Vista can be mounted vertically or horizontally, inside or outdoors.

## HINKLEY

FINISH: Titanium GLASS: Acrylic Lens WIDTH: 5" HEIGHT: 18.8" DEPTH: 0 LIGHT SOURCE: Integrated LED WATTAGE: 15w LED \*Included

HINKLEY 33000 Pin Oak Parkway Avon Lake, OH 44012 PHONE: (440) 653-5500 Toll Free: 1 (800) 446-5539 hinkley.com