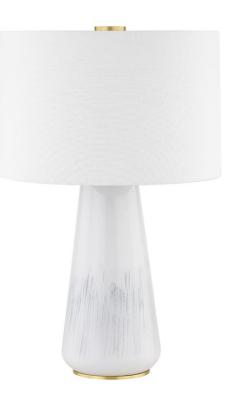

# SAUGERTIES L1958-AGB/CWA

Saugerties takes a familiar table lamp form and modernizes it with a ceramic white ash finish. The widest part of the tapered base has a hand-painted, ash-like effect that adds a subtle hint of color and an organic element. An oversized finial at the top pairs well with the Aged Brass ring at the bottom.

#### **FINISHES**

AGED BRASS/GLOSS WHITE ASH CERAMIC (AGB/CWA)

#### DIMENSIONS

Height 26.00" Width/Diameter 16.75" Minimum Height " Maximum Height " Canopy/Backplate " Hanging Type Weight 14.00lb