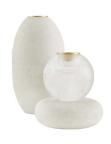

## SARASOTA CANDLEHOLDERS, SET OF 2

9257

Ivory

Contract Suitable As Is

Inspired by the stacked-stone totems often seen lining riverbeds, this pair of taper holders are stunning in their use of materials and asymmetry: the larger, an egg-shaped candlestick carved in an ivory ricestone composite, and its companion, a globular clear crystal that hovers above a ricetone disc, which is lined in felt on the bottom. Ricestone will vary.