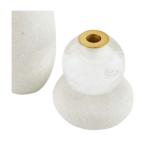

## SARASOTA CANDLEHOLDERS, SET OF 2

9257

Ivory

Contract Suitable As Is

Inspired by the stacked-stone totems often seen lining riverbeds, this pair of taper holders are stunning in their use of materials and asymmetry: the larger, an egg-shaped candlestick carved in an ivory ricestone composite, and its companion, a globular clear crystal that hovers above a ricetone disc, which is lined in felt on the bottom. Ricestone will vary.