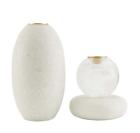

## SARASOTA CANDLEHOLDERS, SET OF 2

9257

Ivory

Contract Suitable As Is

Inspired by the stacked-stone totems often seen lining riverbeds, this pair of taper holders are stunning in their use of materials and asymmetry: the larger, an egg-shaped candlestick carved in an ivory ricestone composite, and its companion, a globular clear crystal that hovers above a ricetone disc, which is lined in felt on the bottom. Ricestone will vary.