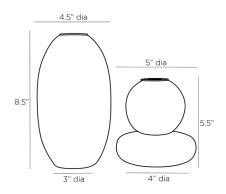

## SARASOTA CANDLEHOLDERS, SET OF 2

9257

Ivory

Contract Suitable As Is

Inspired by the stacked-stone totems often seen lining riverbeds, this pair of taper holders are stunning in their use of materials and asymmetry: the larger, an egg-shaped candlestick carved in an ivory ricestone composite, and its companion, a globular clear crystal that hovers above a ricetone disc, which is lined in felt on the bottom. Ricestone will vary.

## APPEARANCE

Material Crystal, Ricestone, Steel

Material Type Composite

Finish Antique Brass, Clear, Ivory

Finish Will Vary true Top Coat/Sealant false

DIMENSIONS

Foot Print Small Dia: 4.00 Foot Print Large Dia: 3.00