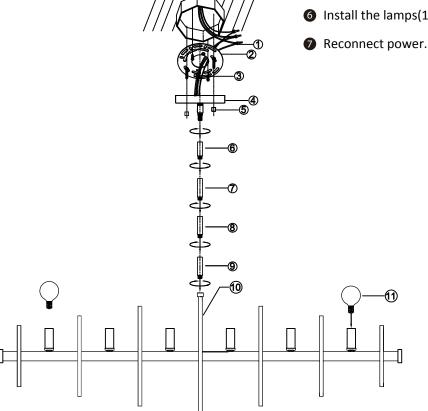

THIS LUMINAIRE MUST BE MOUNTED OR SUPPORTED IN A JUNCTION BOX CE LUMINAIRE DOIT ÊTRE MONTÉ OU SUPPORTÉ DANS UNE BOÎTE **DE JONCTION** 

- 1 Ensure main supply is switched off.
- 2 Fit round mounting bracket(2) onto junction box with self-tapping screw(3).
- 3 Connect rods(9,8,7,6) with canopy(4) and fixture(10).
- 4 Connect wires(1) according to color (White to White, Black to Black). Connect all earth plug together onto the crossbar with green screw to tight.
- **5** Fix canopy(4) onto mounting bracket with metal part(5).
- 6 Install the lamps(11) firmly into lampholder.