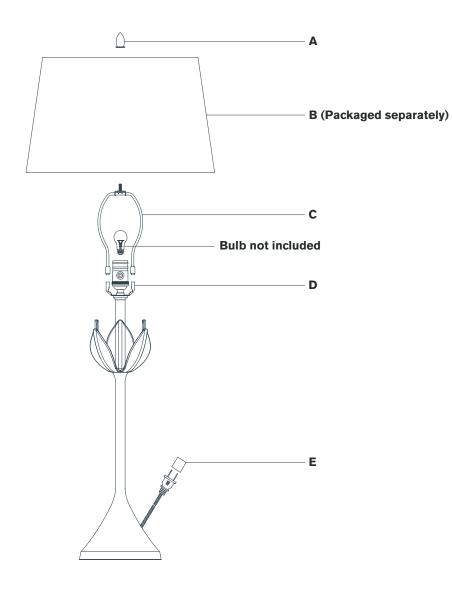

#### Scissors

- 1. Carefully remove all parts from the box. Place on a clean, soft surface.
- 2. Install harp **(C)** by squeezing together and inserting into top of saddle **(D)**.
- 3. Remove finial (A) from harp (C).
- 4. Remove shade **(B)** from packaging and install to harp **(C)** using finial **(A)**.

**NOTE:** If shade has additional packaging, carefully cut off from interior of shade to avoid damages.

- 5. Install light bulb into the socket.
- 6. Remove protective cover (E) from the plug.
- 7. Plug into electrical outlet and test the fixture.