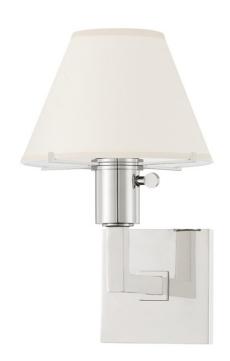

# **LEEDS**

#### MDS130-PN

Simplistic design, perfect proportion and timeless materials come together in Leeds. In each style, a crisp linen shade floats effortlessly in a slim metal frame for an understated effect. Available as a wall sconce, plug-in wall sconce, table lamp and floor lamp.

# **FINISHES**

Aged Brass (AGB) Old Bronze (OB) Polished Nickel (PN)

# **DIMENSIONS**

Height 12.25"

Width/Diameter 8.00"

Minimum Height 0.00"

Maximum Height 0.00"

Canopy/Backplate 0.00"

Hanging Type

Weight 2.00lb

# **GLASS/SHADES**

Material Paper

Attachment

Color White